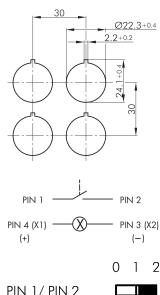

Г

PIN 1/ PIN 2

## Pushbutton with ring illumination and 4-pole M12 connector STLRRI COO5

Description:

Category: Series: Panel cut-out: Mounting depth: Protection class: Degree of protection: Travel: Illumination: With labelling option: Contact equipment: Connection type: Front bezel Illuminated ring Electrical life: Storage temperature: Positive opening: Operating temperature: Mechanical life: Shape: Contact material: Lamp socket:

with integrated 4-pole M12 connector, A coded incl. lens and white LED

Pushbuttons SHORTRON® connect Ø 22.3 mm 33.7 mm II (protective insulation) IP65 / IP67 2.3 mm (pushbutton) yes no 1 NO 4-pole M12 connector (integrated), A coded silver-coloured red 1 million switching cycles -40°C ... 80°C no -25°C ... 70°C 1 million switching cycles round AgNi none, with integrated 3 mm LED white