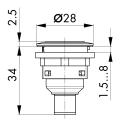

## Pushbutton with ring illumination and 4-pole M12 connector STLRRI COO5

Description:

Category: Series: Panel cut-out: Mounting depth: Protection class: Degree of protection: Travel: Illumination: With labelling option: Contact equipment: Connection type: Front bezel Illuminated ring Electrical life: Storage temperature: Positive opening: Operating temperature: Mechanical life: Shape: Contact material: Lamp socket:

with integrated 4-pole M12 connector, A coded incl. lens and white LED

Pushbuttons SHORTRON® connect Ø 22.3 mm 33.7 mm II (protective insulation) IP65 / IP67 2.3 mm (pushbutton) yes no 1 NO 4-pole M12 connector (integrated), A coded silver-coloured red 1 million switching cycles -40°C ... 80°C no -25°C ... 70°C 1 million switching cycles round AgNi none, with integrated 3 mm LED white